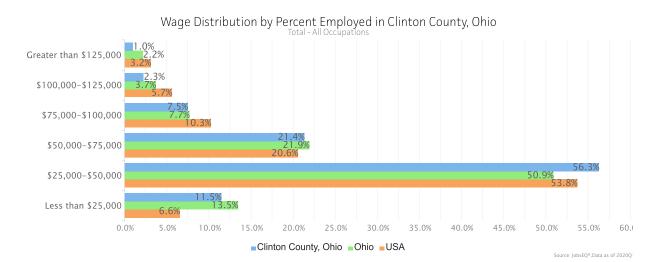

## Occupation Wages, Average Annual in Clinton County, Ohio, 2019

|         |                                                                        |          |                |             | Percentiles |          |                 |           | Mean      |           |           |
|---------|------------------------------------------------------------------------|----------|----------------|-------------|-------------|----------|-----------------|-----------|-----------|-----------|-----------|
| soc     | Occupation                                                             | Mean     | Entry<br>Level | Experienced | 10%         | 25%      | 50%<br>(Median) | 75%       | 90%       | Ohio      | USA       |
| 11-0000 | Management<br>Occupations                                              | \$89,400 | \$44,400       | \$112,000   | \$38,500    | \$55,300 | \$78,300        | \$112,200 | \$146,700 | \$108,100 | \$117,300 |
| 13-0000 | Business and<br>Financial<br>Operations<br>Occupations                 | \$64,300 | \$38,200       | \$77,400    | \$34,800    | \$45,400 | \$60,100        | \$78,200  | \$97,600  | \$73,100  | \$78,600  |
| 15-0000 | Computer and<br>Mathematical<br>Occupations                            | \$70,000 | \$41,700       | \$84,100    | \$37,400    | \$50,200 | \$67,200        | \$87,000  | \$106,600 | \$82,800  | \$93,700  |
| 17-0000 | Architecture<br>and<br>Engineering<br>Occupations                      | \$80,700 | \$48,400       | \$96,800    | \$44,200    | \$57,700 | \$77,100        | \$100,000 | \$122,100 | \$80,900  | \$88,800  |
| 19-0000 | Life, Physical,<br>and Social<br>Science<br>Occupations                | \$66,000 | \$37,600       | \$80,200    | \$33,100    | \$46,000 | \$63,700        | \$80,900  | \$101,100 | \$69,900  | \$77,900  |
| 21-0000 | Community<br>and Social<br>Service<br>Occupations                      | \$47,600 | \$29,300       | \$56,700    | \$26,300    | \$34,500 | \$44,400        | \$57,700  | \$74,100  | \$46,900  | \$50,500  |
| 23-0000 | Legal<br>Occupations                                                   | \$90,600 | \$38,900       | \$116,500   | \$32,200    | \$49,300 | \$69,400        | \$112,700 | \$165,200 | \$96,100  | \$113,300 |
| 25-0000 | Educational<br>Instruction and<br>Library<br>Occupations               | \$55,800 | \$28,000       | \$69,700    | \$24,400    | \$33,200 | \$51,700        | \$70,700  | \$86,800  | \$56,100  | \$57,000  |
| 27-0000 | Arts, Design,<br>Entertainment,<br>Sports, and<br>Media<br>Occupations | \$52,200 | \$25,600       | \$65,500    | \$21,900    | \$30,000 | \$44,600        | \$64,400  | \$90,000  | \$51,300  | \$62,200  |
| 29-0000 | Healthcare<br>Practitioners<br>and Technical<br>Occupations            | \$78,700 | \$35,500       | \$100,300   | \$31,600    | \$42,900 | \$60,400        | \$88,900  | \$142,000 | \$78,200  | \$84,600  |
| 31-0000 | Healthcare<br>Support<br>Occupations                                   | \$30,300 | \$21,600       | \$34,600    | \$20,700    | \$23,200 | \$27,100        | \$32,900  | \$41,600  | \$29,100  | \$31,000  |
| 33-0000 | Protective<br>Service<br>Occupations                                   | \$44,600 | \$23,800       | \$55,100    | \$20,500    | \$27,200 | \$41,600        | \$56,000  | \$73,800  | \$46,500  | \$49,700  |
| 35-0000 | Food<br>Preparation<br>and Serving<br>Related<br>Occupations           | \$22,600 | \$19,000       | \$24,400    | \$18,800    | \$19,400 | \$20,500        | \$23,200  | \$28,600  | \$23,900  | \$26,700  |
| 37-0000 | Building and<br>Grounds<br>Cleaning and                                | \$32,500 | \$20,700       | \$38,400    | \$19,700    | \$22,000 | \$28,100        | \$38,800  | \$54,100  | \$30,000  | \$31,600  |

## Occupation Wages, Average Annual in Clinton County, Ohio, 2019

|         |                                                            |          |                |             |          |          | Percentiles     |          | Mean     |          |          |
|---------|------------------------------------------------------------|----------|----------------|-------------|----------|----------|-----------------|----------|----------|----------|----------|
| soc     | Occupation                                                 | Mean     | Entry<br>Level | Experienced | 10%      | 25%      | 50%<br>(Median) | 75%      | 90%      | Ohio     | USA      |
|         | Maintenance<br>Occupations                                 |          |                |             |          |          | (               |          |          |          |          |
| 39-0000 | Personal Care<br>and Service<br>Occupations                | \$25,900 | \$18,900       | \$29,400    | \$18,500 | \$19,300 | \$21,000        | \$27,300 | \$40,500 | \$27,700 | \$31,100 |
| 41-0000 | Sales and<br>Related<br>Occupations                        | \$41,900 | \$20,000       | \$52,900    | \$19,300 | \$20,900 | \$27,500        | \$44,800 | \$76,500 | \$41,900 | \$44,200 |
| 43-0000 | Office and<br>Administrative<br>Support<br>Occupations     | \$37,000 | \$23,700       | \$43,600    | \$21,700 | \$26,600 | \$34,100        | \$44,200 | \$56,100 | \$39,400 | \$41,000 |
| 45-0000 | Farming,<br>Fishing, and<br>Forestry<br>Occupations        | \$30,900 | \$19,000       | \$36,900    | \$18,600 | \$19,300 | \$25,000        | \$39,800 | \$60,300 | \$32,200 | \$30,900 |
| 47-0000 | Construction and Extraction Occupations                    | \$50,100 | \$30,000       | \$60,100    | \$27,500 | \$34,900 | \$46,800        | \$61,800 | \$80,100 | \$51,000 | \$52,000 |
| 49-0000 | Installation,<br>Maintenance,<br>and Repair<br>Occupations | \$49,400 | \$28,800       | \$59,800    | \$25,200 | \$34,400 | \$46,700        | \$61,700 | \$76,900 | \$47,500 | \$49,900 |
| 51-0000 | Production<br>Occupations                                  | \$35,700 | \$23,700       | \$41,700    | \$22,200 | \$26,200 | \$32,500        | \$41,000 | \$53,000 | \$39,900 | \$40,100 |
| 53-0000 | Transportation<br>and Material<br>Moving<br>Occupations    | \$38,000 | \$22,500       | \$45,700    | \$20,500 | \$25,000 | \$33,700        | \$43,600 | \$57,200 | \$35,700 | \$38,000 |
| 00-0000 | Total - All<br>Occupations                                 | \$46,300 | \$22,600       | \$58,100    | \$20,100 | \$25,400 | \$36,900        | \$55,800 | \$81,400 | \$49,700 | \$53,900 |